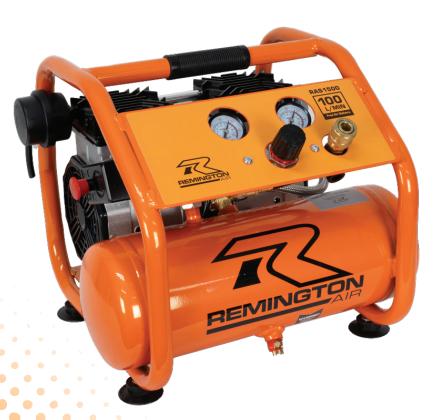

## 1.5 HP 6LT AIR COMPRESSOR

## 100L/MIN OIL-LESS COMPRESSOR

With compact 1.5HP motor and oil-less twin pump design the RAS1500 is ideal for tasks around the home or in light commercial applications.

- 1.5 HP Induction Electric Motor
- 6L Tank Capacity
- Oil-less Twin Pump Design
- Super Silent
- 100L/min FAD @7Bar
- Quick connect coupler with pressure regulator
- Perfect for inflation, air brushing and hobby work

## **SPECIFICATION**

| , | Model:        | RAS1500         |
|---|---------------|-----------------|
|   | Voltage:      | 230V            |
| • | Frequency:    | 50Hz            |
|   | Power:        | 1.5HP           |
|   | Tank Size:    | 6L carry tank   |
|   | Displacement: | 190L/min 6.7CFM |
|   | FAD@7Bar:     | 100L/min 3.4CFM |
|   | Noise@1.5M:   | 61dBa           |
|   | Net Weight:   | 16.4kg          |